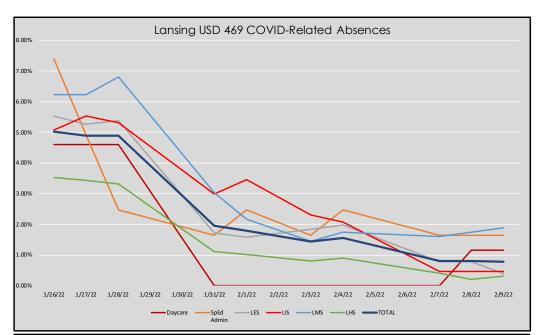

Total COVID Related Absences:

24

| 0.0.00  | 1 10101007 10001            | <br>    | SpEd  |       | 1     |       |       |       |
|---------|-----------------------------|---------|-------|-------|-------|-------|-------|-------|
|         |                             | Daycare | Admin | LES   | LIS   | LMS   | LHS   | TOTAL |
|         | COVID-Related Absences:     | 1       | 2     | 3     | 2     | 13    | 3     | 24    |
| 2/9/22  | Total Enrollment and staff: | 87      | 122   | 761   | 434   | 691   | 994   | 3,089 |
|         | COVID-Related Absence Rate: | 1.15%   | 1.64% | 0.39% | 0.46% | 1.88% | 0.30% | 0.78% |
| 2/8/22  | COVID-Related Absences:     | 1       | 2     | 6     | 2     | 12    | 2     | 25    |
|         | Total Enrollment and staff: | 87      | 122   | 761   | 434   | 691   | 994   | 3,089 |
|         | COVID-Related Absence Rate: | 1.15%   | 1.64% | 0.79% | 0.46% | 1.74% | 0.20% | 0.81% |
|         | COVID-Related Absences:     | -       | 2     | 6     | 2     | 11    | 4     | 25    |
| 2/7/22  | Total Enrollment and staff: | 87      | 122   | 761   | 434   | 691   | 994   | 3,089 |
|         | COVID-Related Absence Rate: | 0.00%   | 1.64% | 0.79% | 0.46% | 1.59% | 0.40% | 0.81% |
| 2/4/22  | COVID-Related Absences:     | -       | 3     | 15    | 9     | 12    | 9     | 48    |
|         | Total Enrollment and staff: | 87      | 122   | 761   | 434   | 691   | 994   | 3,089 |
|         | COVID-Related Absence Rate: | 0.00%   | 2.46% | 1.97% | 2.07% | 1.74% | 0.91% | 1.55% |
| 2/3/22  | COVID-Related Absences:     | -       | 2     | 14    | 10    | 10    | 8     | 44    |
|         | Total Enrollment and staff: | 87      | 122   | 761   | 434   | 691   | 994   | 3,089 |
|         | COVID-Related Absence Rate: | 0.00%   | 1.64% | 1.84% | 2.30% | 1.45% | 0.80% | 1.42% |
| 2/1/22  | COVID-Related Absences:     | -       | 3     | 12    | 15    | 15    | 10    | 55    |
|         | Total Enrollment and staff: | 87      | 122   | 761   | 434   | 691   | 994   | 3,089 |
|         | COVID-Related Absence Rate: | 0.00%   | 2.46% | 1.58% | 3.46% | 2.17% | 1.01% | 1.78% |
|         | COVID-Related Absences:     | -       | 2     | 13    | 13    | 21    | 11    | 60    |
| 1/31/22 | Total Enrollment and staff: | 87      | 122   | 761   | 434   | 691   | 994   | 3,089 |
|         | COVID-Related Absence Rate: | 0.00%   | 1.64% | 1.71% | 3.00% | 3.04% | 1.11% | 1.94% |
| 1/28/22 | COVID-Related Absences:     | 4       | 3     | 41    | 23    | 47    | 33    | 151   |
|         | Total Enrollment and staff: | 87      | 122   | 761   | 434   | 691   | 994   | 3,089 |
|         | COVID-Related Absence Rate: | 4.60%   | 2.46% | 5.39% | 5.30% | 6.80% | 3.32% | 4.89% |
| 1/27/22 | COVID-Related Absences:     | 4       | 6     | 40    | 24    | 43    | 34    | 151   |
|         | Total Enrollment and staff: | 87      | 122   | 761   | 434   | 691   | 994   | 3,089 |
|         | COVID-Related Absence Rate: | 4.60%   | 4.92% | 5.26% | 5.53% | 6.22% | 3.42% | 4.89% |
| 1/26/22 | COVID-Related Absences:     | 4       | 9     | 42    | 22    | 43    | 35    | 155   |
|         | Total Enrollment and staff: | 87      | 122   | 761   | 434   | 691   | 994   | 3,089 |
|         | COVID-Related Absence Rate: | 4.60%   | 7.38% | 5.52% | 5.07% | 6.22% | 3.52% | 5.02% |