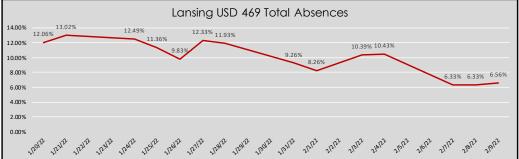

Total COVID Related Absences:

24

| 0.0.00  | 1 10101007 10001            | <br>    | SpEd  |       | 1     |       |       |       |
|---------|-----------------------------|---------|-------|-------|-------|-------|-------|-------|
|         |                             | Daycare | Admin | LES   | LIS   | LMS   | LHS   | TOTAL |
|         | COVID-Related Absences:     | 1       | 2     | 3     | 2     | 13    | 3     | 24    |
| 2/9/22  | Total Enrollment and staff: | 87      | 122   | 761   | 434   | 691   | 994   | 3,089 |
|         | COVID-Related Absence Rate: | 1.15%   | 1.64% | 0.39% | 0.46% | 1.88% | 0.30% | 0.78% |
| 2/8/22  | COVID-Related Absences:     | 1       | 2     | 6     | 2     | 12    | 2     | 25    |
|         | Total Enrollment and staff: | 87      | 122   | 761   | 434   | 691   | 994   | 3,089 |
|         | COVID-Related Absence Rate: | 1.15%   | 1.64% | 0.79% | 0.46% | 1.74% | 0.20% | 0.81% |
|         | COVID-Related Absences:     | -       | 2     | 6     | 2     | 11    | 4     | 25    |
| 2/7/22  | Total Enrollment and staff: | 87      | 122   | 761   | 434   | 691   | 994   | 3,089 |
|         | COVID-Related Absence Rate: | 0.00%   | 1.64% | 0.79% | 0.46% | 1.59% | 0.40% | 0.81% |
| 2/4/22  | COVID-Related Absences:     | -       | 3     | 15    | 9     | 12    | 9     | 48    |
|         | Total Enrollment and staff: | 87      | 122   | 761   | 434   | 691   | 994   | 3,089 |
|         | COVID-Related Absence Rate: | 0.00%   | 2.46% | 1.97% | 2.07% | 1.74% | 0.91% | 1.55% |
| 2/3/22  | COVID-Related Absences:     | -       | 2     | 14    | 10    | 10    | 8     | 44    |
|         | Total Enrollment and staff: | 87      | 122   | 761   | 434   | 691   | 994   | 3,089 |
|         | COVID-Related Absence Rate: | 0.00%   | 1.64% | 1.84% | 2.30% | 1.45% | 0.80% | 1.42% |
| 2/1/22  | COVID-Related Absences:     | -       | 3     | 12    | 15    | 15    | 10    | 55    |
|         | Total Enrollment and staff: | 87      | 122   | 761   | 434   | 691   | 994   | 3,089 |
|         | COVID-Related Absence Rate: | 0.00%   | 2.46% | 1.58% | 3.46% | 2.17% | 1.01% | 1.78% |
|         | COVID-Related Absences:     | -       | 2     | 13    | 13    | 21    | 11    | 60    |
| 1/31/22 | Total Enrollment and staff: | 87      | 122   | 761   | 434   | 691   | 994   | 3,089 |
|         | COVID-Related Absence Rate: | 0.00%   | 1.64% | 1.71% | 3.00% | 3.04% | 1.11% | 1.94% |
| 1/28/22 | COVID-Related Absences:     | 4       | 3     | 41    | 23    | 47    | 33    | 151   |
|         | Total Enrollment and staff: | 87      | 122   | 761   | 434   | 691   | 994   | 3,089 |
|         | COVID-Related Absence Rate: | 4.60%   | 2.46% | 5.39% | 5.30% | 6.80% | 3.32% | 4.89% |
| 1/27/22 | COVID-Related Absences:     | 4       | 6     | 40    | 24    | 43    | 34    | 151   |
|         | Total Enrollment and staff: | 87      | 122   | 761   | 434   | 691   | 994   | 3,089 |
|         | COVID-Related Absence Rate: | 4.60%   | 4.92% | 5.26% | 5.53% | 6.22% | 3.42% | 4.89% |
| 1/26/22 | COVID-Related Absences:     | 4       | 9     | 42    | 22    | 43    | 35    | 155   |
|         | Total Enrollment and staff: | 87      | 122   | 761   | 434   | 691   | 994   | 3,089 |
|         | COVID-Related Absence Rate: | 4.60%   | 7.38% | 5.52% | 5.07% | 6.22% | 3.52% | 5.02% |